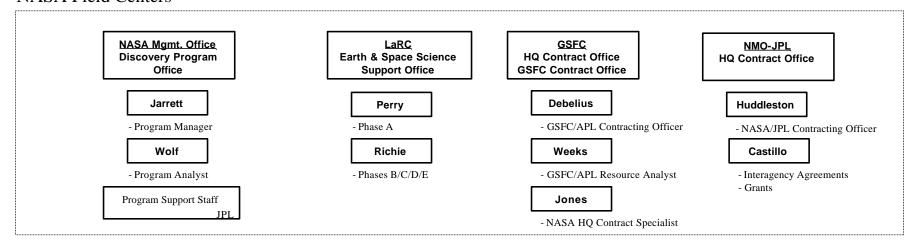

he project
- Monthly/Quarterly reporting requirements
- Confirmation Process (circa Prelim Design Rev, PDR)
  - The "gate" to implementation ("Phase C/D")
  - Coord by NASA Discovery Pgm Mgr & Program Executive
- A P.S. re: "external" agreements ...





### DISCOVERY PROGRAM MASTER SCHEDULE



CDR: Critical Design Review

DES: Design

DEV: Development

EFB: Earth Fly By

EM: Extended Mission

ENC: Encounter

EOM: End of Mission

I & T: Begin Integration & Test

L: Launch

MFB: Mercury Fly By

MI: Mars Orbit Insertion
MOI: Mercury Orbit Insertion

OPS: Operations

PDR: Preliminary Design Review

SR: Sample Return VFB: Venus Fly By

Note: Mars Pathfinder reached EOM prior to 1999



# **Program Organization**



#### NASA Headquarters Office of Space Science



#### **NASA Field Centers**



#### **Discovery Projects**

| Stardust                           | Genesis                     | CONTOUR                  | MESSENGER      | Deep Impact                       | Dawn                     | Kepler                   | ASPERA-3 | NetLander |
|------------------------------------|-----------------------------|--------------------------|----------------|-----------------------------------|--------------------------|--------------------------|----------|-----------|
| - Univ. of Wash.<br>- JPL<br>- LMA | - Caltech<br>- JPL<br>- LMA | - Cornell Univ.<br>- APL | - CIW<br>- APL | - Univ. of Md.<br>- JPL<br>- BATC | - UCLA<br>- JPL<br>- OSC | - ARC<br>- JPL<br>- BATC | - SwRI   | - JPL     |