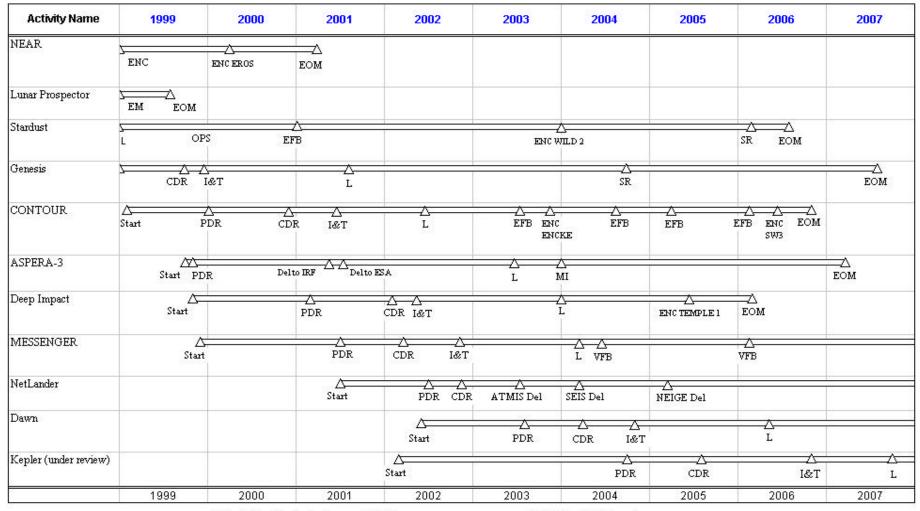

### DISCOVERY PROGRAM MASTER SCHEDULE

CDR: Critical Design Review

DES: Design

DEV: Development

EFB: Earth Fly By

EM: Extended Mission

ENC: Encounter

EOM: End of Mission

I & T: Begin Integration & Test

L: Launch

MFB: Mercury Fly By

MI: Mars Orbit Insertion
MOI: Mercury Orbit Insertion

OPS: Operations

PDR: Preliminary Design Review

SR: Sample Return VFB: Venus Fly By

Note: Mars Pathfinder reached EOM prior to 1999